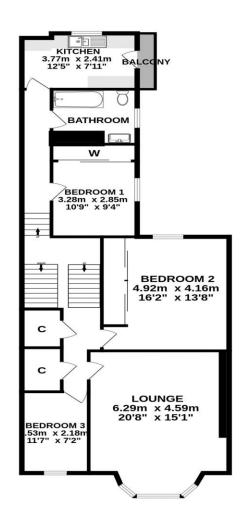

ing three bedroom Victorian upper conversion with garage and south facing garden. Nestled in the heart of Ayr, this property is a true gem, offering both classic architecture and modern amenities.

- Impressive Entrance Hall
- Formal Lounge
- High Quality Kitchen
- Three Bedrooms
- Bathroom (bath with shower over)
- South Facing Garden
- Garage with light and power
- Highly Sought After Location
- Presented in show home condition
- Walking distance to beach and amenities

**Council Tax** 

Band D

**Energy Efficiency Rating** 

Band C

**Viewing** 

Is by appointment only which can be arranged by contacting us on:

Tel: 01292 288222 Email: office@donaldross.co.uk

Mon to Fri: 9am – 5:30pm Sat: 10am – 2pm

Sun: 10am – 2pm



































GROUND FLOOR 1ST FLOOR FLOOR







## ALL MEASUREMENTS TAKEN AT WIDEST POINT.

Donald Ross Residential, unlike most estate agents who are part of a franchise group or PLC, are privately owned and completely independent. Independence allows us to offer our clients a genuinely personal service geared solely towards the very best advice and assistance when selling your home. Donald Ross Residential was formed in 1985 and is one of Ayrshire's longest established estate agents. With a highly qualified and experienced team, Donald Ross Residential is the Estate Agent of choice when you are considering buying or selling your home. Donald Ross Residential is proud to be members of The Property Ombudsman for Estate Agents.

We have done everything possible to ensure that the details included in this property schedule were correct